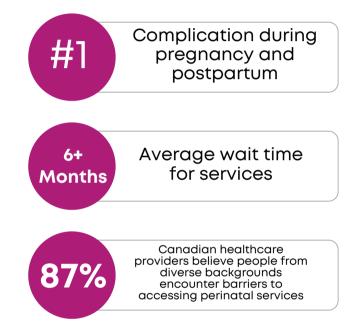

Moreover, it is crucial to acknowledge that perinatal mental health disparities disproportionately affect marginalized communities. Unfortunately, a lack of comprehensive statistics compounds the challenge of addressing these disparities effectively. Your contribution sends a powerful message: your organization prioritizes community well-being.